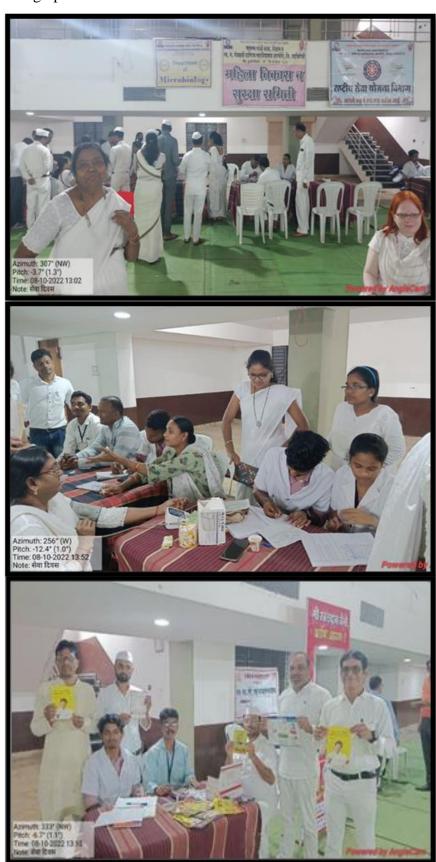

# Free Health Check-up Camp (Seva Din)

#### **Brief Description:**

A free medical health checkup camp for faculty, staff and Students were organized on 10th August 2022 on "SEVA DIN" at Mahatma Gandhi Arts, Science & Late N. P. Commerce College Armori Dist. Gadchiroli. The camp was organized in association with Government Hospital, Gadchiroli and Sub-district Rural Hospital, Armori. The five-member team including one physician arrived at college at 10 AM. A free physical examination along with free blood sugar, blood pressure, blood group, HIV and Lipids and Thyroid test were provided by the hospital.

Approximately 150 faculty members, staff and students from all the branches came for the health checkup. Doctors advised them on various medicines and consultations during the camp.

The camp was coordinated by Cultural department, NSS department, Women Empowerment Committee and Microbiology Department under the guidance of Dr. L. H. Khalsa, Principal Mahatma Gandhi Arts, Science & Late N. P. Commerce College Armori