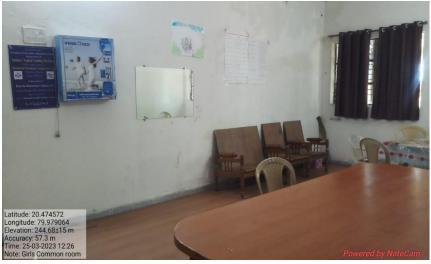

#### Girls common room

#### **Available Infrastructure**

- a) Girls Washroom: 1) Sanitary Napkins Wedding Machine (napkins burning machine)
  - 2) Phenyl
  - 3) Detergent Powder
  - 4) Hand wash Soap
  - 5) Mirror
  - 6) Sufficient Water
- b) Girls Common room: 1) Sanitary Napkins Wedding Machine
  - 2) Dining table and chairs and
  - 3) Sanitizer and Dustbin
  - 4) Wooden sofa and Mirror