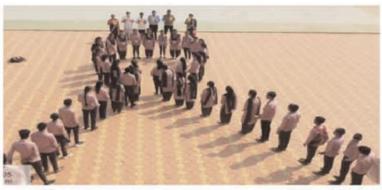

## **NOTICE**

All the students are hereby informed that on the occasion of the "SEVA DIN" organize the Blood donation and Free Health Check-up camp on dated 10/08/2022 at 10.30 AM in the auditorium. Enroll your name and take advantage of this camp

Blood Donors Enroll their names in NSS Department.

Date: 04/08/2022

HEAD

Howen Development