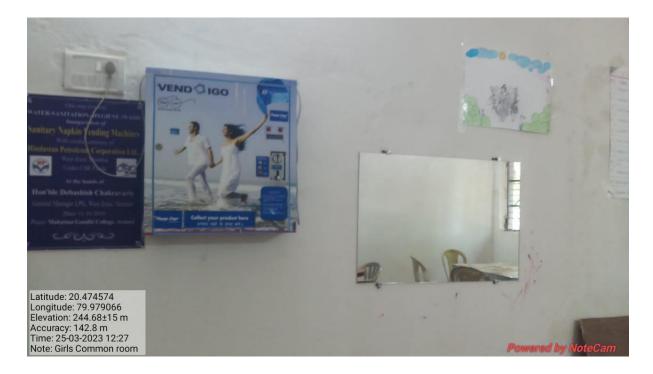

#### Girls common room

#### **Napkin Vending Machine**

#### **Available Infrastructure**

- a) Girls Washroom: 1) Sanitary Napkins Wedding Machine (napkins burning machine)
  - 2) Phenyl
  - 3) Detergent Powder
  - 4) Hand wash Soap
  - 5) Mirror
  - 6) Sufficient Water
- b) Girls Common room: 1) Sanitary Napkins Wedding Machine
  - 2) Dining table and chairs and
  - 3) Sanitizer and Dustbin
  - 4) Wooden sofa and Mirror