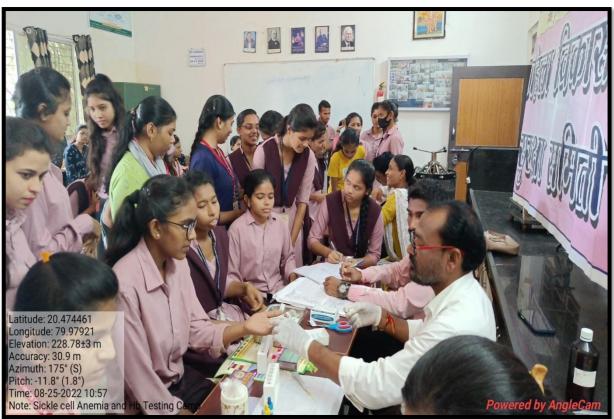

#### **❖** Index:

| Sr.<br>No. | Name of Activities                                   | Date                              |
|------------|------------------------------------------------------|-----------------------------------|
| 1.         | Free Health Check-up Camp                            | 10 <sup>th</sup> August<br>2022   |
| 2.         | Girls Students Health Checkup and Blood testing camp | 25 <sup>th</sup> November<br>2022 |
| 3.         | AIDS Day                                             | 1 <sup>st</sup> December<br>2022  |
| 4.         | Savitribai Phule Jayanti                             | 3 <sup>rd</sup> January<br>2023   |
| 5.         | Health Check-up Camp in Rampur Village               | 1 <sup>st</sup> February 2023     |
| 6.         | Digital Literacy & E-Governance                      | 2 <sup>nd</sup> March 2023        |
| 7.         | Death Anniversary of Savitribai Phule                | 10 <sup>th</sup> March<br>2023    |

#### **Brief Description:**

A free medical health checkup camp for faculty, staff and Students were organized on 10th August 2022 on "SEVA DIN" at Mahatma Gandhi Arts, Science & Late N. P. Commerce College Armori Dist. Gadchiroli. The camp was organized in association with Government Hospital, Gadchiroli and Sub-district Rural Hospital, Armori. The five-member team including one physician arrived at college at 10 AM. A free physical examination along with free blood sugar, blood pressure, blood group, HIV and Lipids and Thyroid test were provided by the hospital.

#### **Outcomes/impact of the Activity:**

- 1. Approximately 150 faculty members, staff and students from all the branches participated in camp.
- 2. Team of Sub-district Rural Hospital, Armori examined the typically -B.P. and HIV, Hemoglobin, Seckel cell and other vital signs. They verify health history, medication, allergies as per the disease concern.