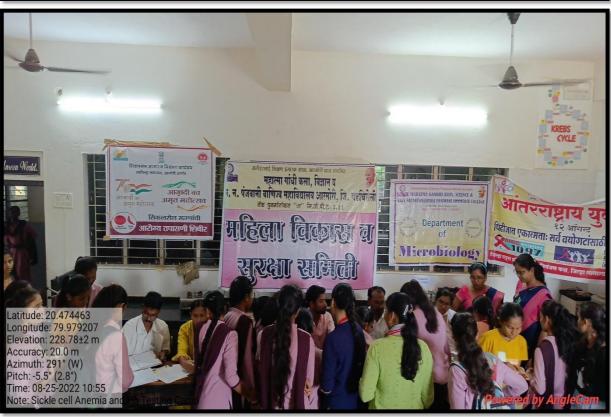

#### **❖** Index:

| Sr.<br>No. | Name of Activities                                   | Date                              |
|------------|------------------------------------------------------|-----------------------------------|
| 1.         | Free Health Check-up Camp                            | 10 <sup>th</sup> August<br>2022   |
| 2.         | Girls Students Health Checkup and Blood testing camp | 25 <sup>th</sup> November<br>2022 |
| 3.         | AIDS Day                                             | 1 <sup>st</sup> December<br>2022  |
| 4.         | Savitribai Phule Jayanti                             | 3 <sup>rd</sup> January<br>2023   |
| 5.         | Health Check-up Camp in Rampur Village               | 1 <sup>st</sup> February 2023     |
| 6.         | Digital Literacy & E-Governance                      | 2 <sup>nd</sup> March 2023        |
| 7.         | Death Anniversary of Savitribai Phule                | 10 <sup>th</sup> March<br>2023    |

#### **Brief Description:**

A free medical health checkup camp for faculty, staff and Students were organized on 10th August 2022 on "SEVA DIN" at Mahatma Gandhi Arts, Science & Late N. P. Commerce College Armori Dist. Gadchiroli. The camp was organized in association with Government Hospital, Gadchiroli and Sub-district Rural Hospital, Armori. The five-member team including one physician arrived at college at 10 AM. A free physical examination along with free blood sugar, blood pressure, blood group, HIV and Lipids and Thyroid test were provided by the hospital.