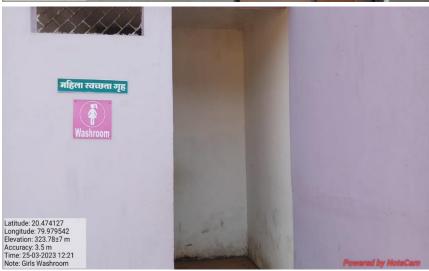

#### Girls' washroom

#### **Available Infrastructure**

- a) Girls Washroom: 1) Sanitary Napkins Wedding Machine (napkins burning machine)
  - 2) Phenyl
  - 3) Detergent Powder
  - 4) Hand wash Soap
  - 5) Mirror
  - 6) Sufficient Water
- b) Girls Common room: 1) Sanitary Napkins Wedding Machine
  - 2) Dining table and chairs and
  - 3) Sanitizer and Dustbin
  - 4) Wooden sofa and Mirror